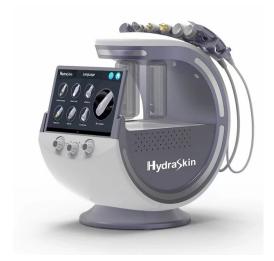

## Hydrofacial Machine With Facial Skin An

: BL-505

Advanced facial skin analyzer diagnostics, hydrofacial trea spectral imaging for professi Customizable RF, ultrasound,

| Parameter                     | Specification                                                |
|-------------------------------|--------------------------------------------------------------|
| Vacuum range                  | 8 0 0 mmH g                                                  |
| Output control                | Touch screen & handle switch                                 |
| Golden RF                     | 10 levels of energy adjustment                               |
| Electrophoresis               | 1 MHZ (10 levels of energy adjustment)                       |
| Ultrasound                    | 1 MHZ (10 levels of energy adjustment)                       |
| Ice-sealed refrigeration head | Water cooling & air cooling (10 levels of energy adjustment) |
| High frequency shovel knife   | 25KHZ (10 levels of energy adjustment)                       |
| lon Airbrush Pen              | 2 0 0 0 mmH g                                                |
| lnterface                     | 10.1 inch touch screen                                       |
| Input voltage                 | 100-240V 50-60HZ 150AV                                       |